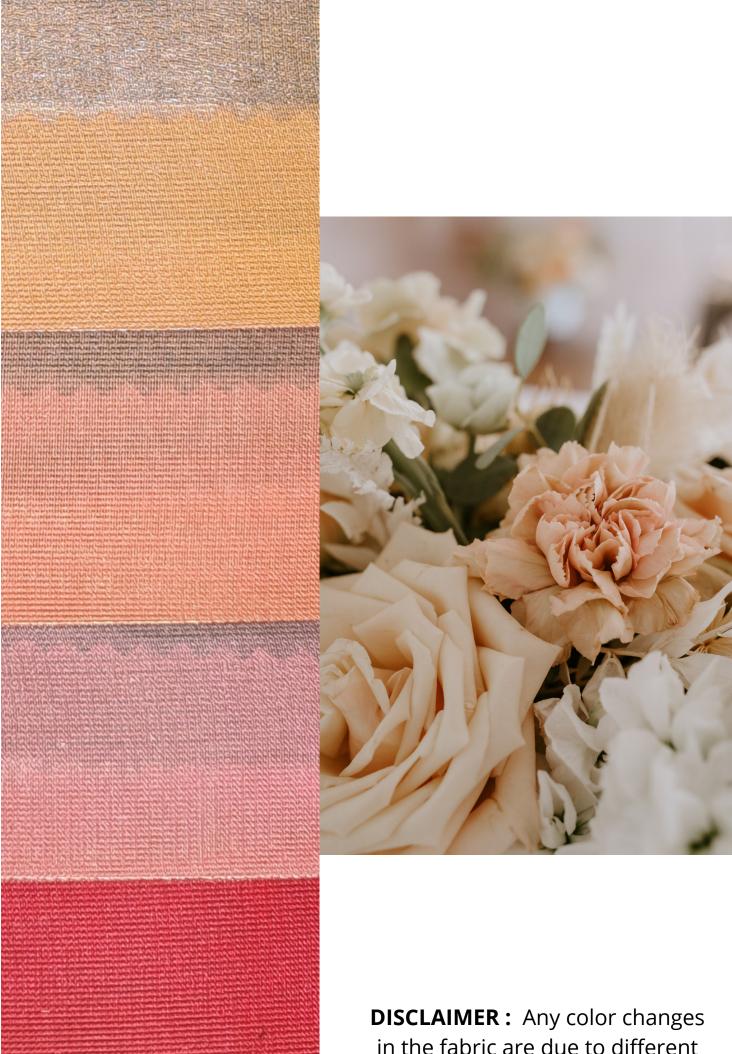

# **ART. 2102 ORGANZA** PL 52 % PA 48 % Width 150 CM

in the fabric are due to different light sources.

#### **ART. 2001 GEORGETTE**

PL 100 % Width 140 CM

**DISCLAIMER:** Any color changes in the fabric are due to different light sources.

**DISCLAIMER:** Any color changes in the fabric are due to different light sources.