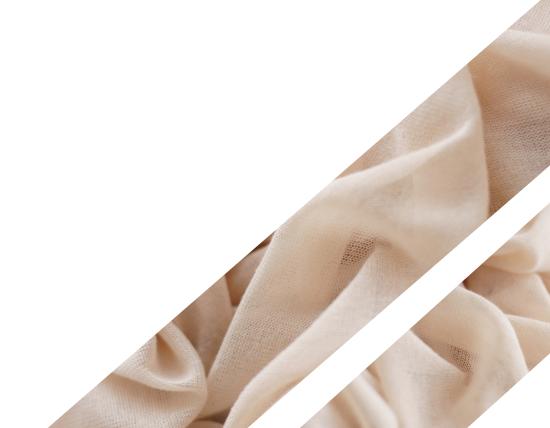

# **ART. 2102 ORGANZA** PL 52 % PA 48 % Width 150 CM

in the fabric are due to different light sources.