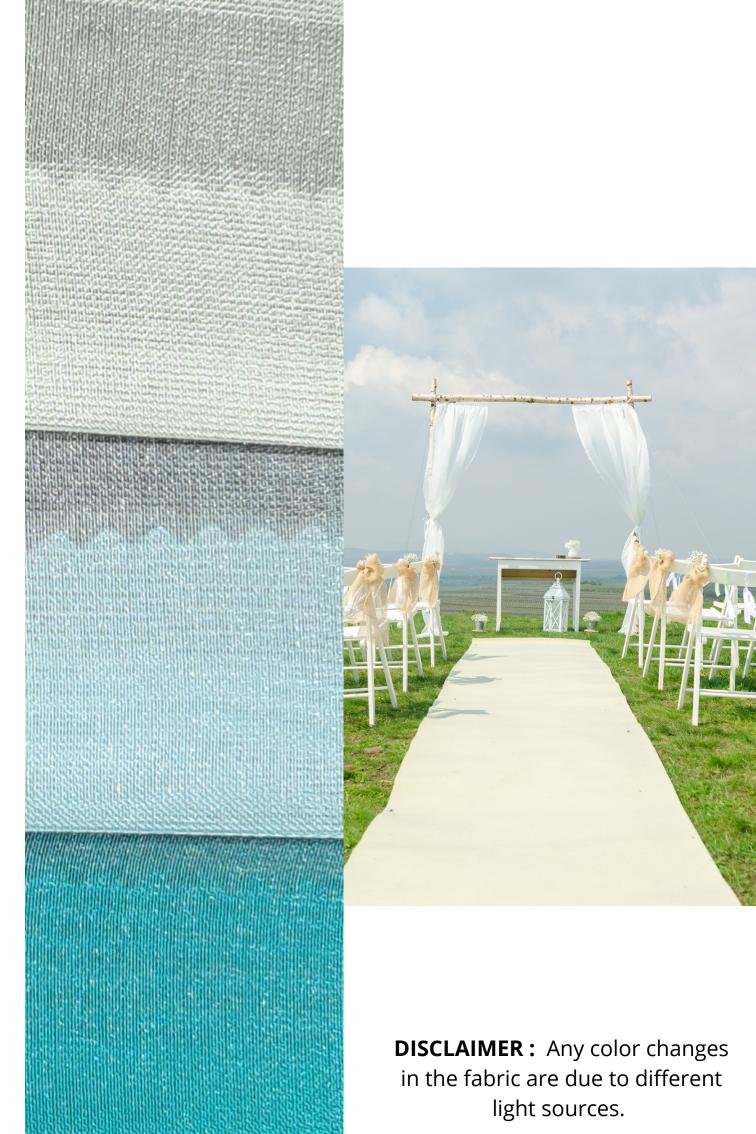

#### **ART. 2001 GEORGETTE**

PL 100 % Width 140 CM

**DISCLAIMER:** Any color changes in the fabric are due to different light sources.

**DISCLAIMER:** Any color changes in the fabric are due to different light sources.