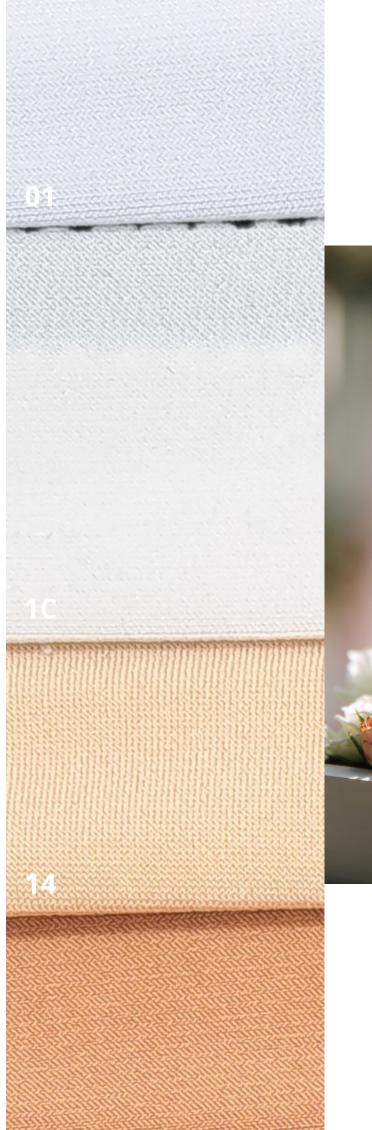

### **ART. 2003 MAGLINA**

PL 95 % EA 5 % Width 145 CM

**n**2

**DISCLAIMER:** Any color changes in the fabric are due to different light sources.

light sources.

COME AND DISCOVER THE BALLESIO WORLD.

LET YOURSELF BE
CARRIED AWAY BY THE
QUALITY OF OUR MADE
IN ITALY.