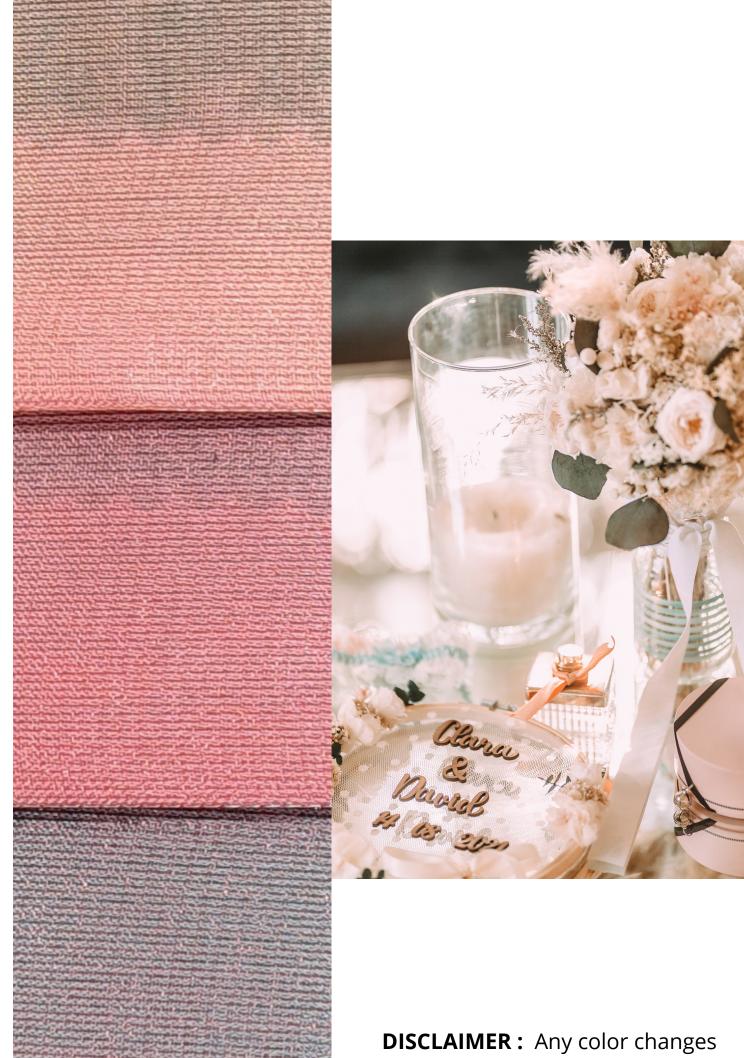

# **ART. 2102 ORGANZA** PL 52 % PA 48 % Width 150 CM

in the fabric are due to different light sources.