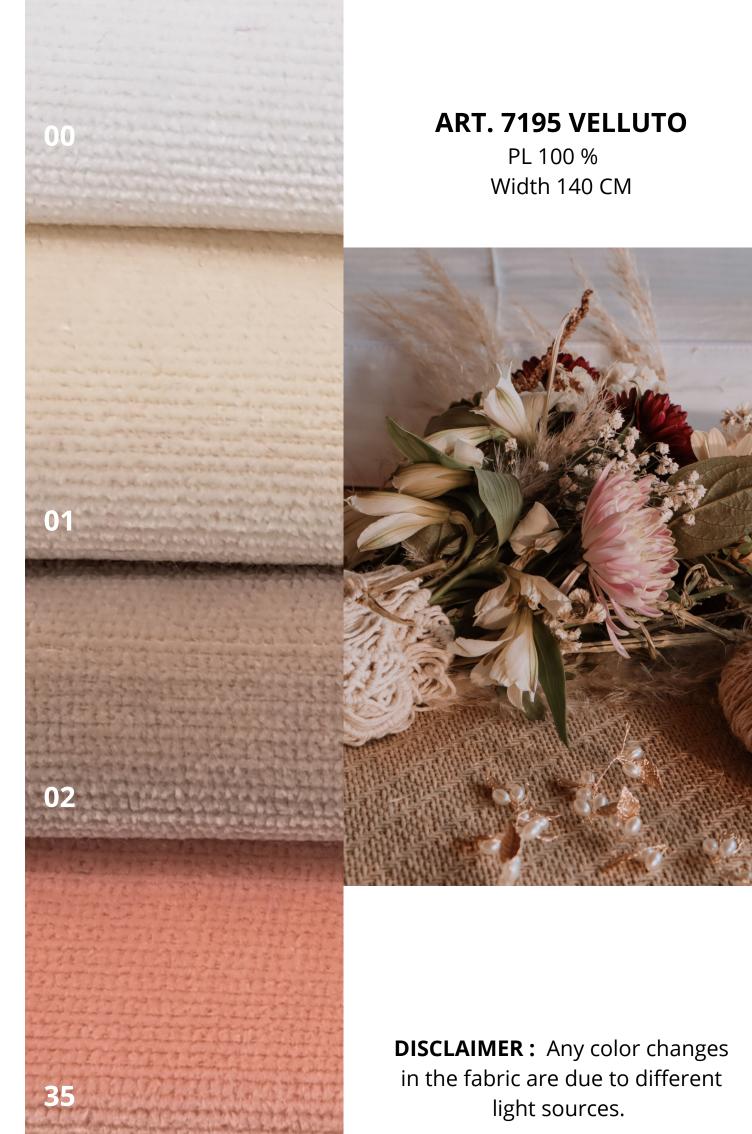

### **ART. 2003 MAGLINA**

PL 95 % EA 5 % Width 145 CM

**n**2

**DISCLAIMER:** Any color changes in the fabric are due to different light sources.

light sources.

COME AND DISCOVER THE BALLESIO WORLD.

LET YOURSELF BE
CARRIED AWAY BY THE
QUALITY OF OUR MADE
IN ITALY.