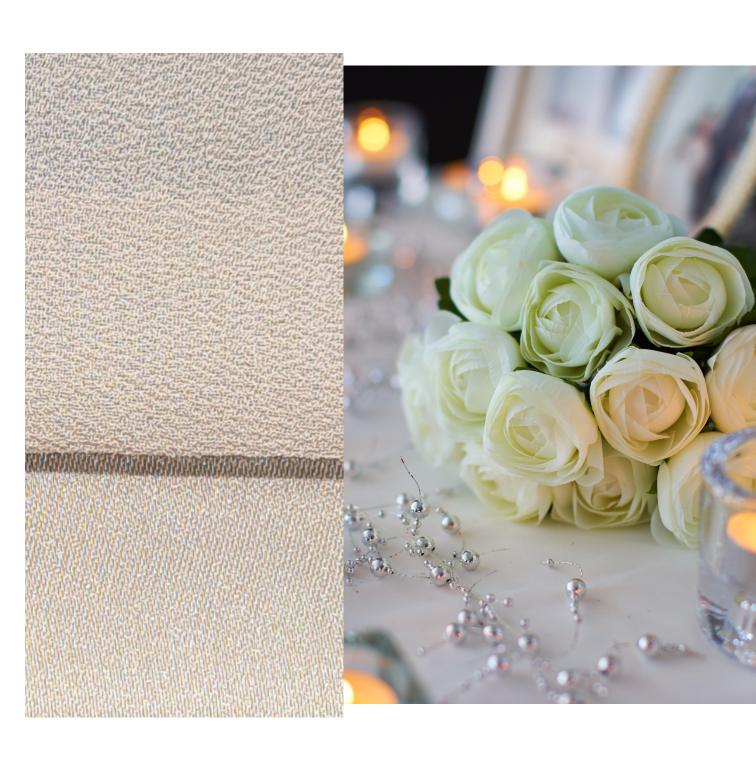

#### **ART. 2001 GEORGETTE**

PL 100 % Width 140 CM

**DISCLAIMER:** Any color changes in the fabric are due to different light sources.

**DISCLAIMER:** Any color changes in the fabric are due to different light sources.