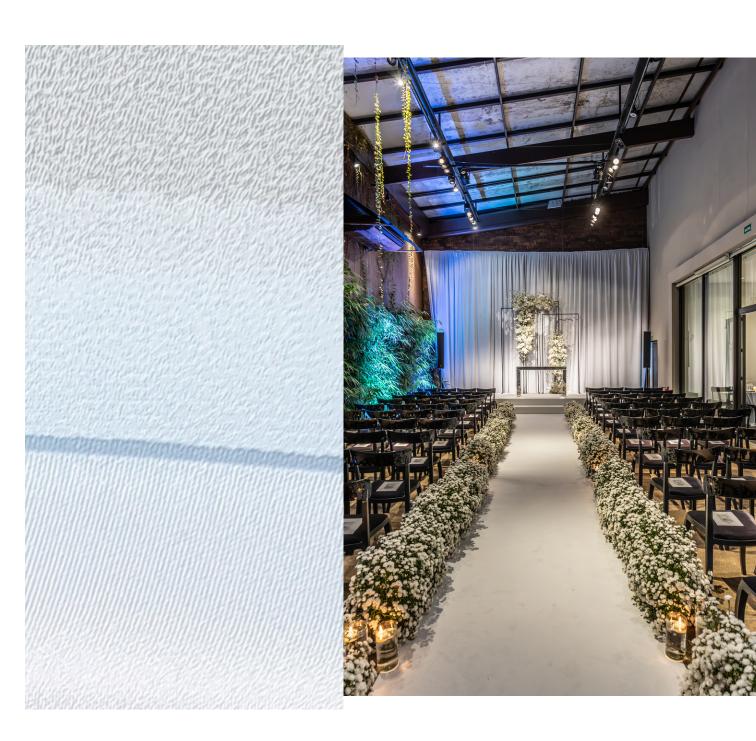

### **ART. 2003 MAGLINA**

PL 95 % EA 5 % Width 145 CM

**n**2

**DISCLAIMER:** Any color changes in the fabric are due to different light sources.

light sources.

COME AND DISCOVER THE BALLESIO WORLD.

LET YOURSELF BE
CARRIED AWAY BY THE
QUALITY OF OUR MADE
IN ITALY.