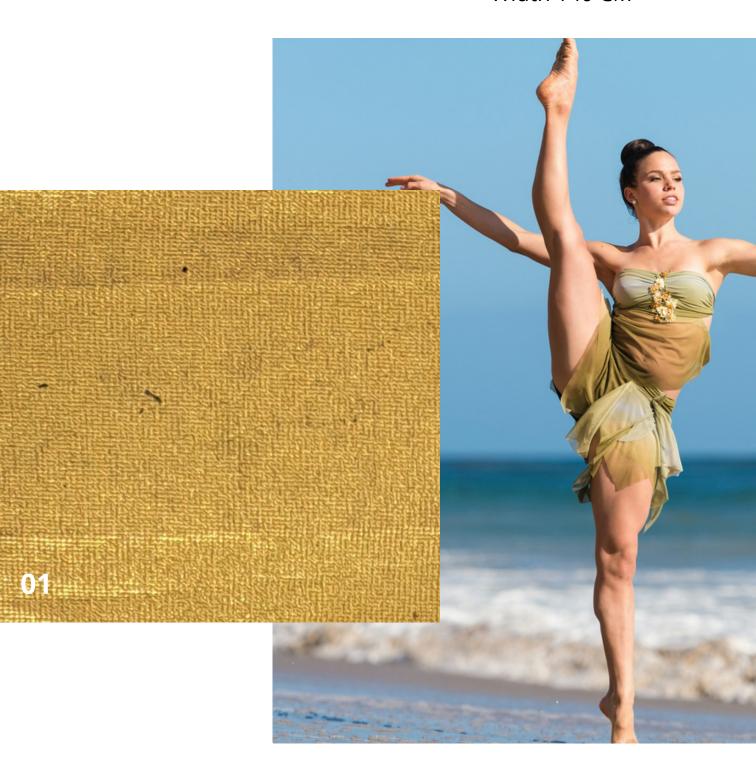

### **ART. 6440 ELASTIC PAILETTES**

PL 96 % SP 4 % Width 145 CM

**DISCLAIMER:** Any color changes in the fabric are due to different light sources.

COME AND DISCOVER THE BALLESIO WORLD.

LET YOURSELF BE
CARRIED AWAY BY THE
QUALITY OF OUR MADE
IN ITALY.