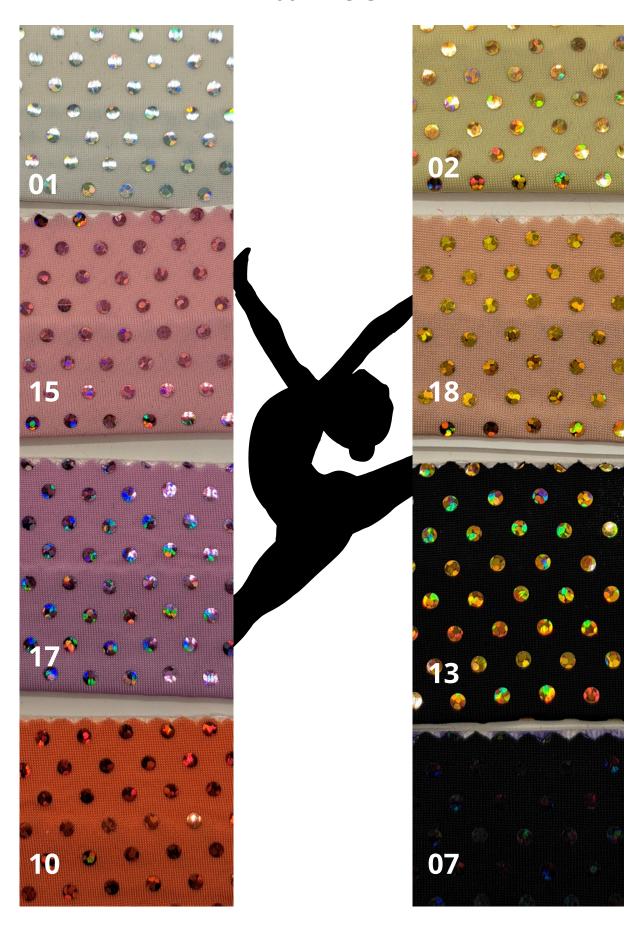

### **ART. 6440 ELASTIC PAILETTES**

PL 96 % SP 4 % Width 145 CM

**DISCLAIMER:** Any color changes in the fabric are due to different light sources.

COME AND DISCOVER THE BALLESIO WORLD.

LET YOURSELF BE
CARRIED AWAY BY THE
QUALITY OF OUR MADE
IN ITALY.