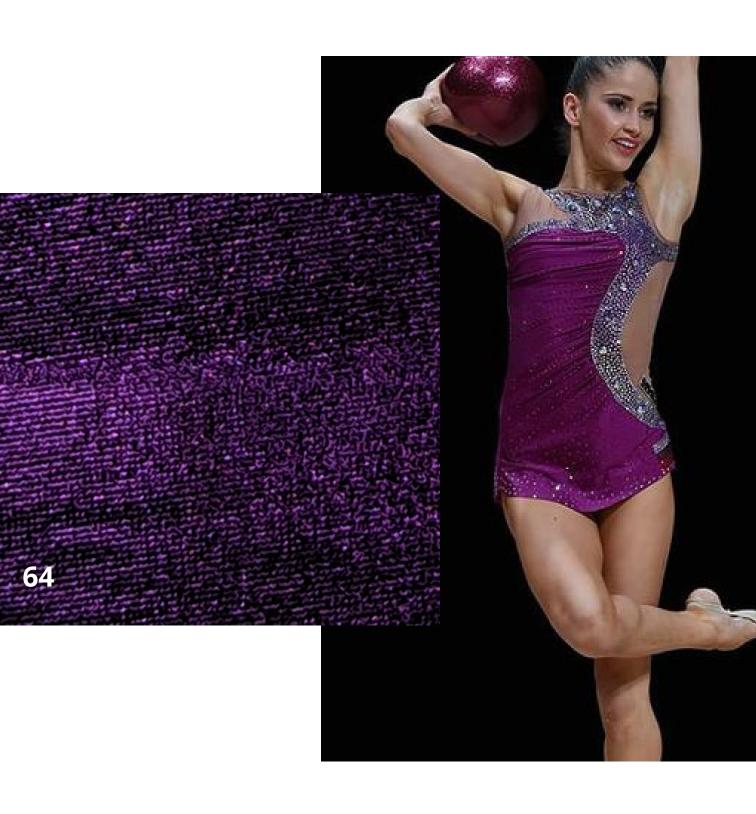

### ART. 2005 LYCRA

PA 80 % EA 20 % Width 150 CM

**DISCLAIMER:** Any color changes in the fabric are due to different light sources.

**DISCLAIMER:** Any color changes in the fabric are due to different light sources.