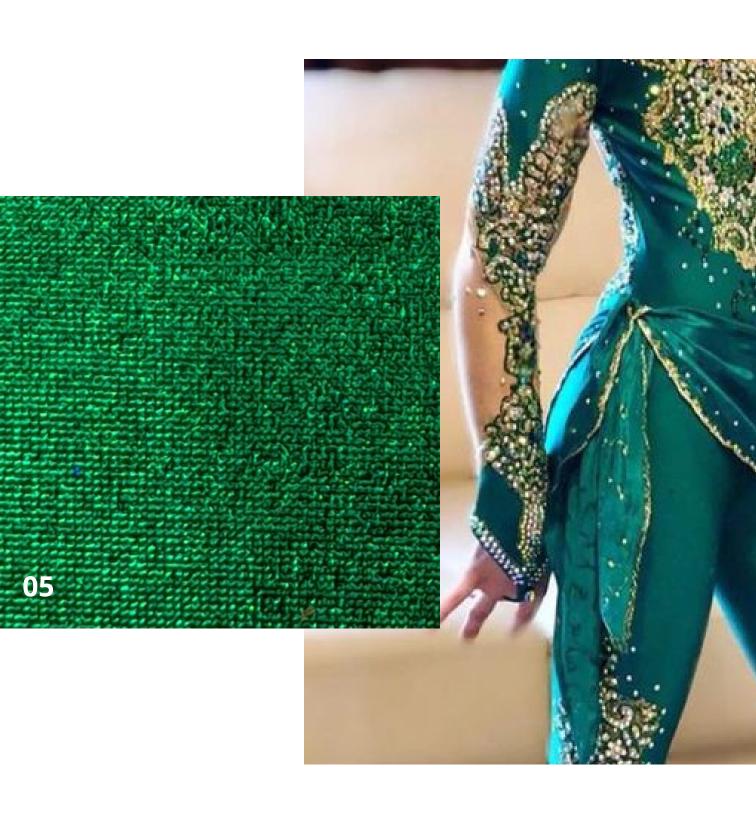

### **ART. 6440 ELASTIC PAILETTES**

PL 96 % SP 4 % Width 145 CM

**DISCLAIMER:** Any color changes in the fabric are due to different light sources.

COME AND DISCOVER THE BALLESIO WORLD.

LET YOURSELF BE
CARRIED AWAY BY THE
QUALITY OF OUR MADE
IN ITALY.