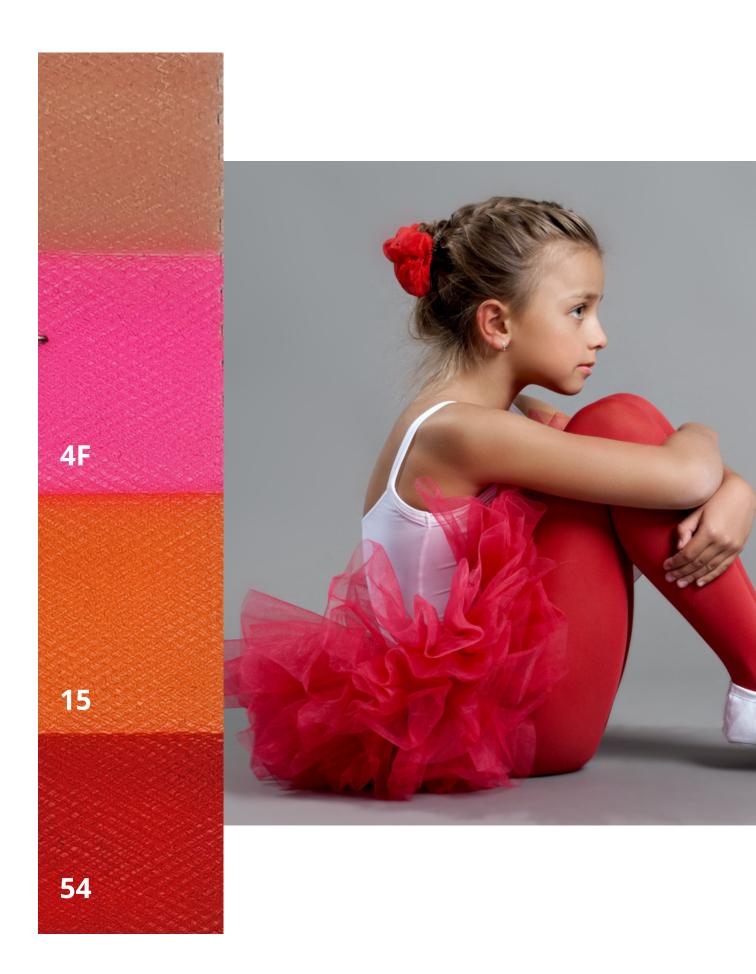

### ART. 2005 LYCRA

PA 80 % EA 20 % Width 150 CM

**DISCLAIMER:** Any color changes in the fabric are due to different light sources.

**DISCLAIMER:** Any color changes in the fabric are due to different light sources.