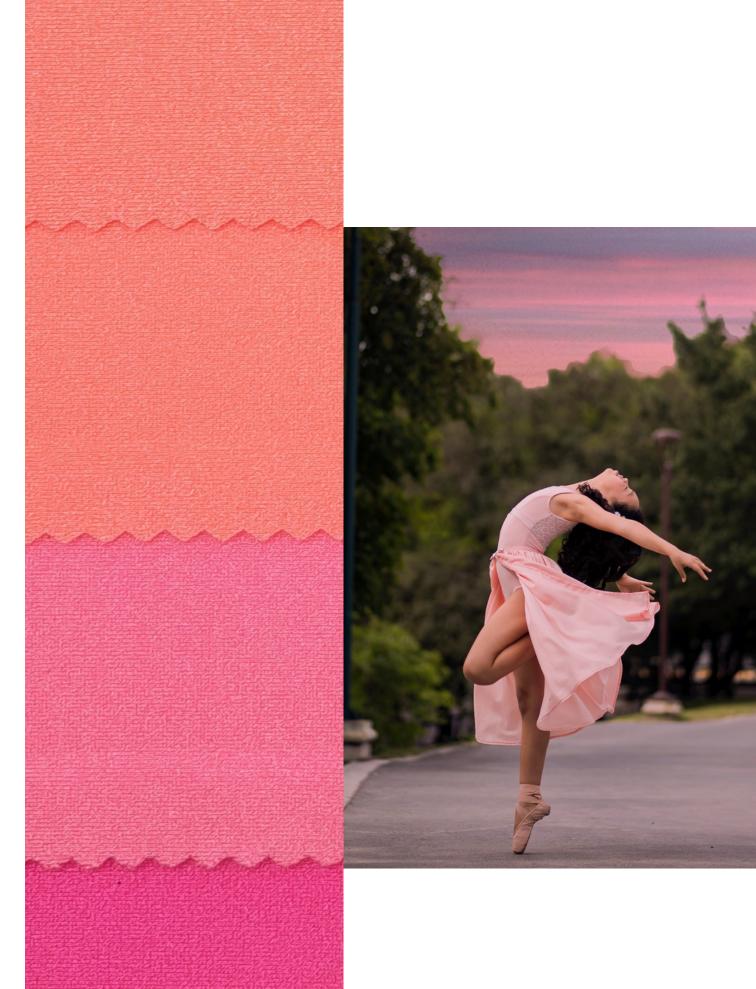

### **ART. 6440 ELASTIC PAILETTES**

PL 96 % SP 4 % Width 145 CM

**DISCLAIMER:** Any color changes in the fabric are due to different light sources.

COME AND DISCOVER THE BALLESIO WORLD.

LET YOURSELF BE
CARRIED AWAY BY THE
QUALITY OF OUR MADE
IN ITALY.