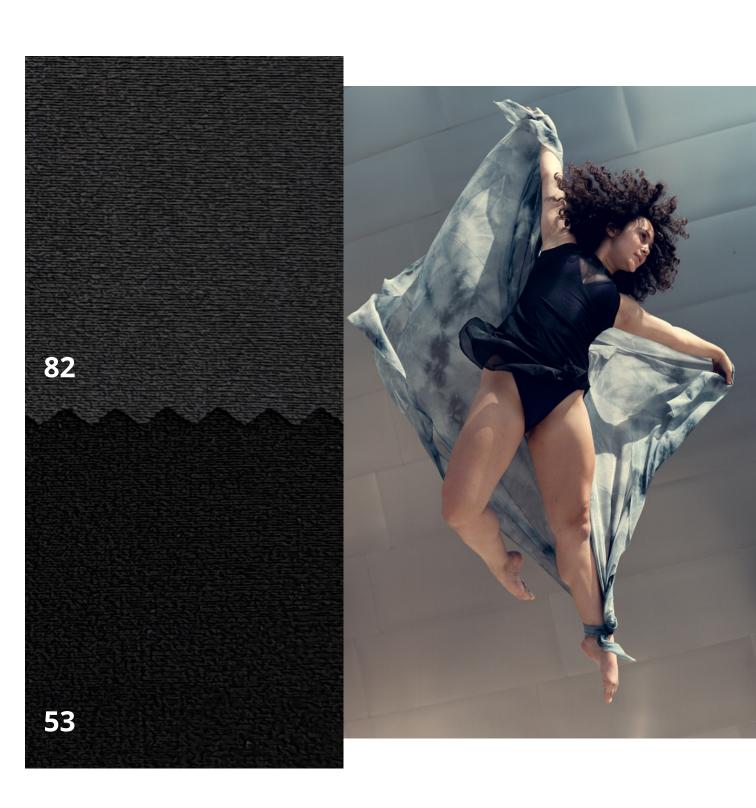

### **ART. 6440 ELASTIC PAILETTES**

PL 96 % SP 4 % Width 145 CM

**DISCLAIMER:** Any color changes in the fabric are due to different light sources.

COME AND DISCOVER THE BALLESIO WORLD.

LET YOURSELF BE
CARRIED AWAY BY THE
QUALITY OF OUR MADE
IN ITALY.