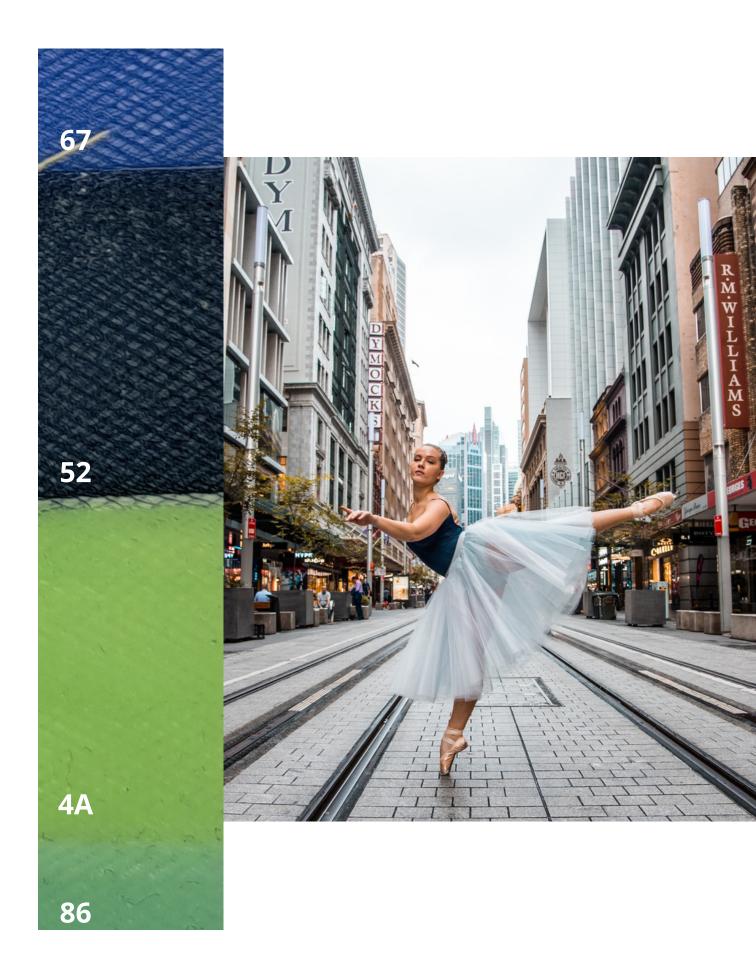

### **ART. 6440 ELASTIC PAILETTES**

PL 96 % SP 4 % Width 145 CM

**DISCLAIMER:** Any color changes in the fabric are due to different light sources.

COME AND DISCOVER THE BALLESIO WORLD.

LET YOURSELF BE
CARRIED AWAY BY THE
QUALITY OF OUR MADE
IN ITALY.