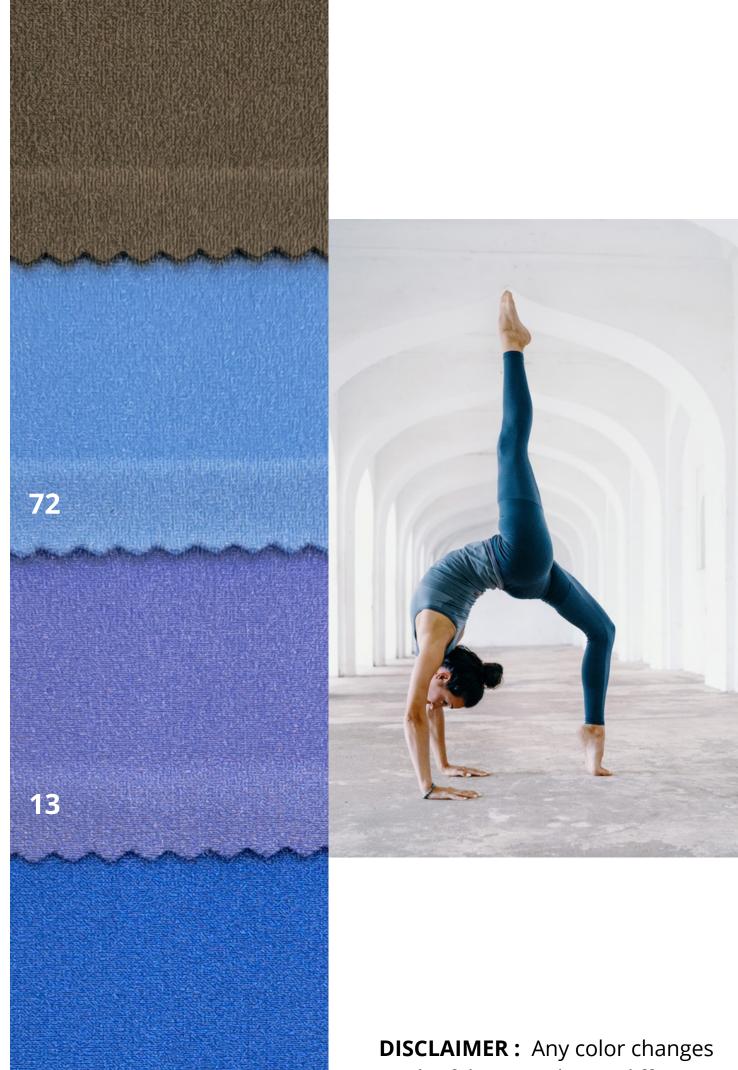

### ART. 2005 LYCRA

PA 80 % EA 20 % Width 150 CM

**DISCLAIMER:** Any color changes in the fabric are due to different light sources.

**DISCLAIMER:** Any color changes in the fabric are due to different light sources.