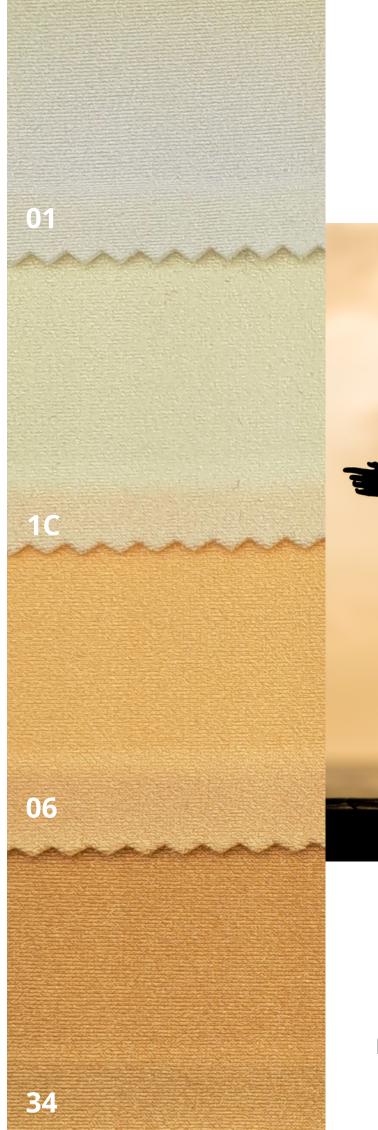

### ART. 2005 LYCRA

PA 80 % EA 20 % Width 150 CM

**DISCLAIMER:** Any color changes in the fabric are due to different light sources.

**DISCLAIMER:** Any color changes in the fabric are due to different light sources.