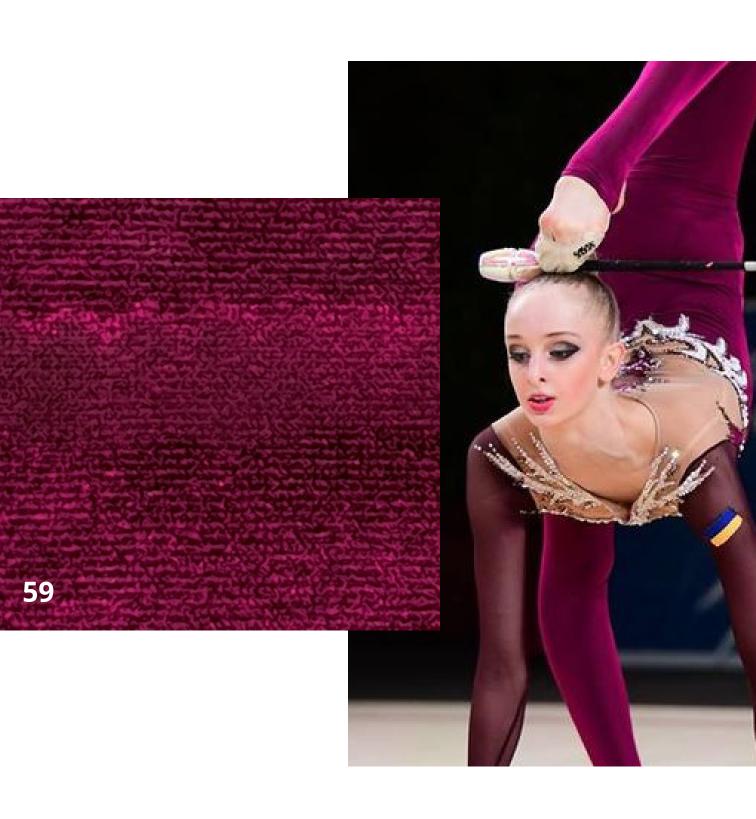

### ART. 2005 LYCRA

PA 80 % EA 20 % Width 150 CM

**DISCLAIMER:** Any color changes in the fabric are due to different light sources.

**DISCLAIMER:** Any color changes in the fabric are due to different light sources.