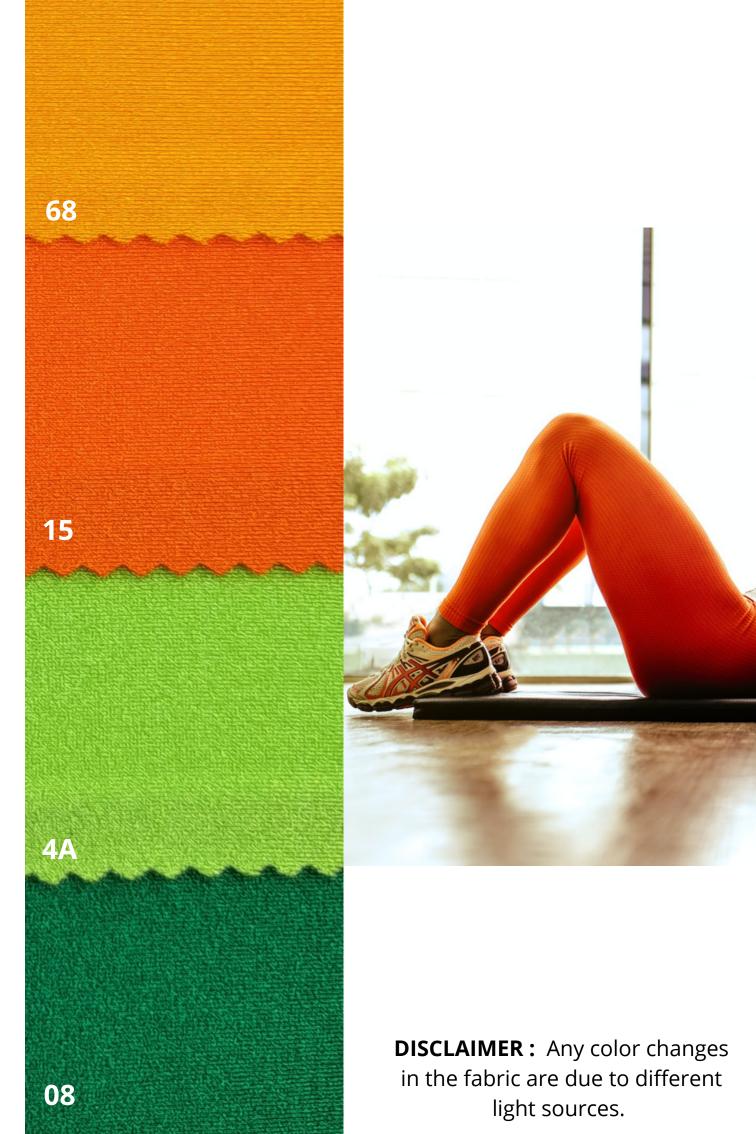

## **ART. 6435 ELASTIC COATED**

PL 100 % Width 140 CM

**DISCLAIMER:** Any color changes in the fabric are due to different light sources.

**DISCLAIMER:** Any color changes in the fabric are due to different light sources.