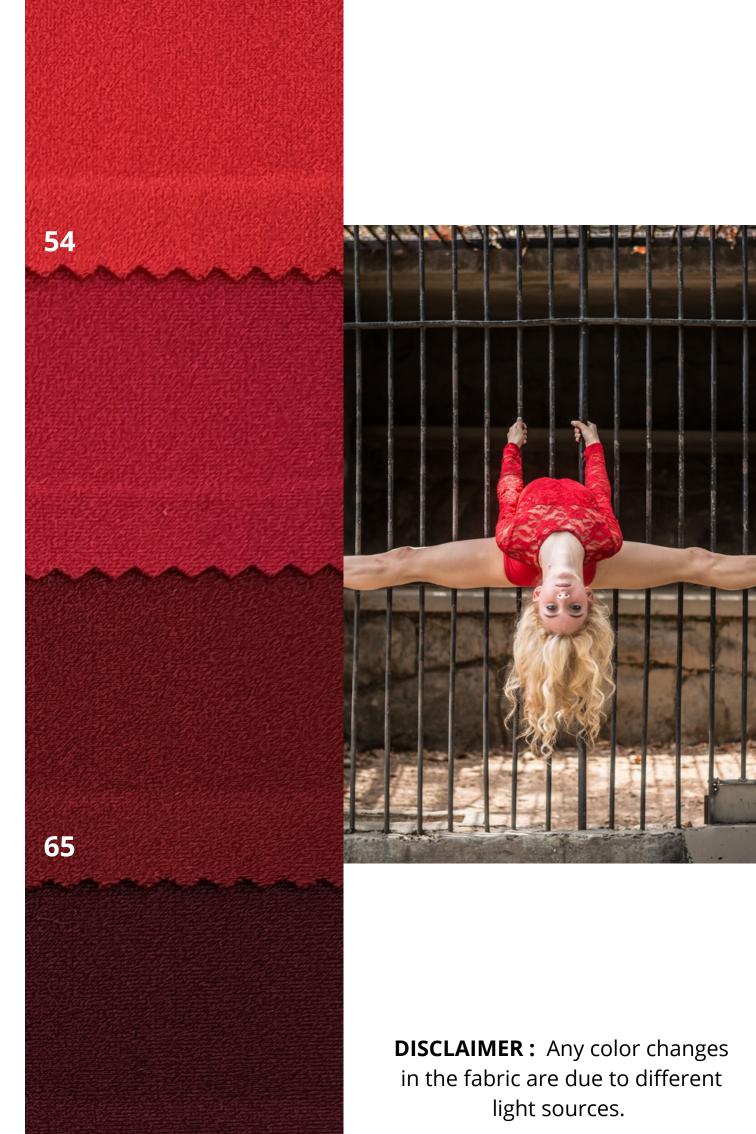

## **ART. 6435 ELASTIC COATED**

PL 100 % Width 140 CM

**DISCLAIMER:** Any color changes in the fabric are due to different light sources.

**DISCLAIMER:** Any color changes in the fabric are due to different light sources.