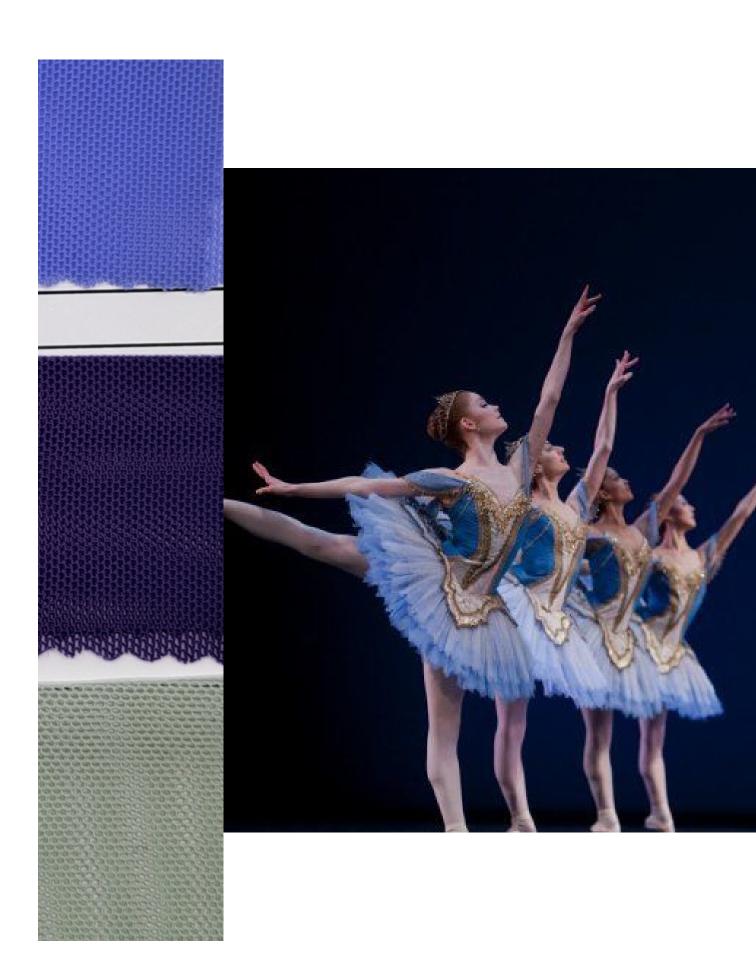

## **ART. 6435 ELASTIC COATED**

PL 100 % Width 140 CM

**DISCLAIMER:** Any color changes in the fabric are due to different light sources.

**DISCLAIMER:** Any color changes in the fabric are due to different light sources.