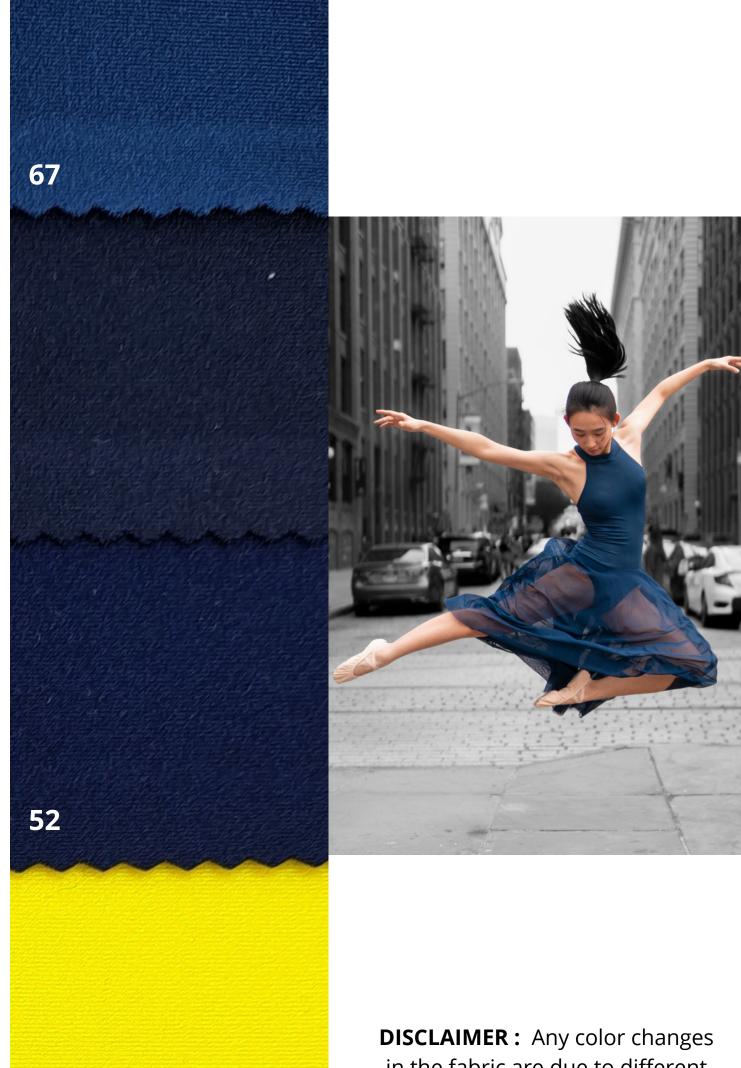

### ART. 2005 LYCRA

PA 80 % EA 20 % Width 150 CM

**DISCLAIMER:** Any color changes in the fabric are due to different light sources.

**DISCLAIMER:** Any color changes in the fabric are due to different light sources.