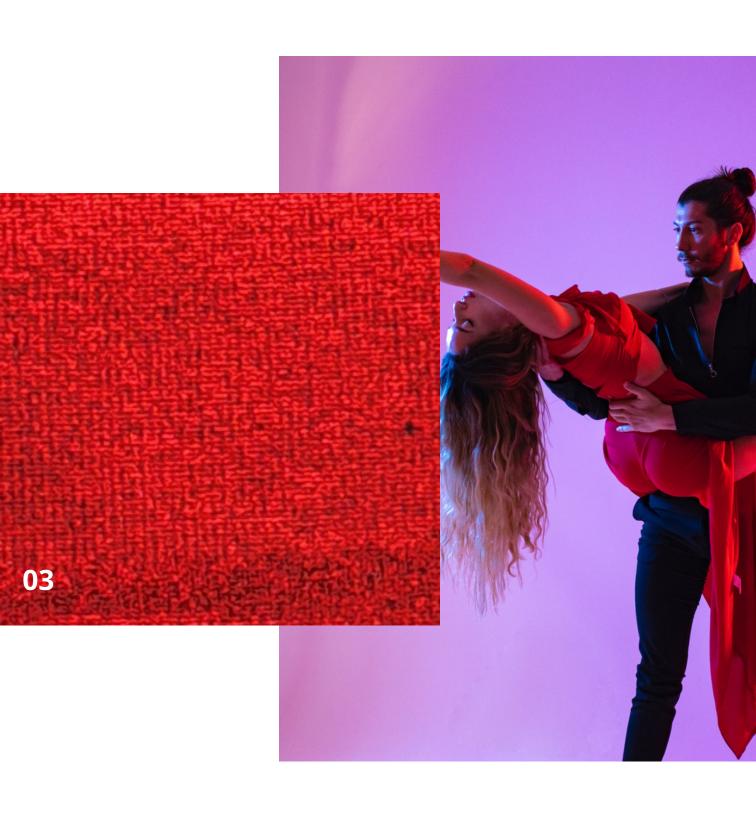

## **ART. 6435 ELASTIC COATED**

PL 100 % Width 140 CM

**DISCLAIMER:** Any color changes in the fabric are due to different light sources.

**DISCLAIMER:** Any color changes in the fabric are due to different light sources.