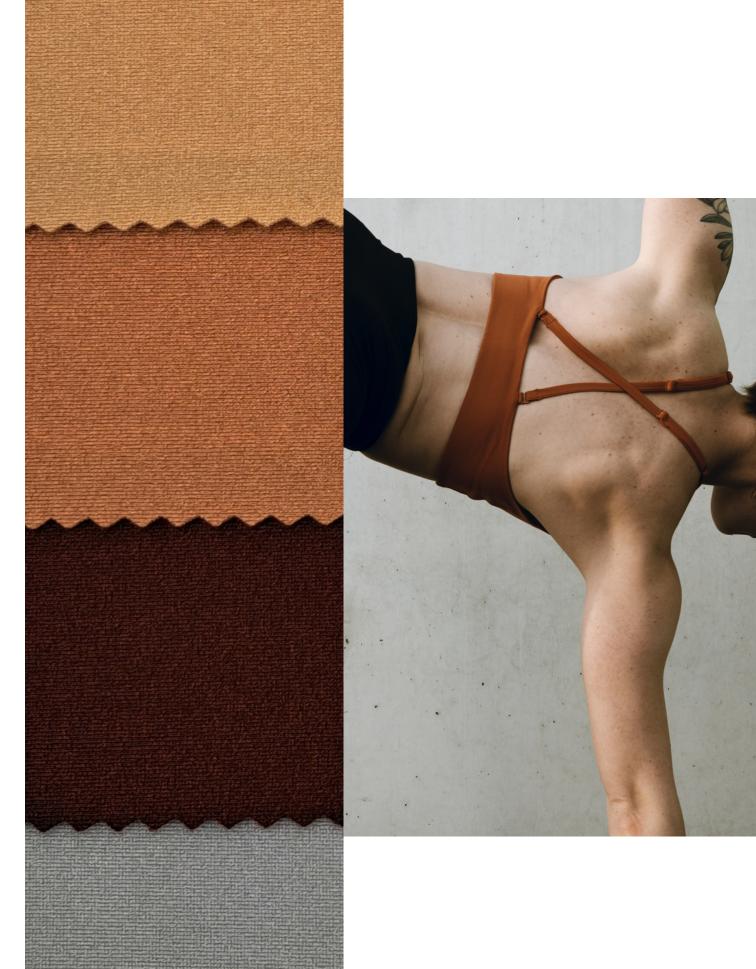

## **ART. 6435 ELASTIC COATED**

PL 100 % Width 140 CM

**DISCLAIMER:** Any color changes in the fabric are due to different light sources.

**DISCLAIMER:** Any color changes in the fabric are due to different light sources.