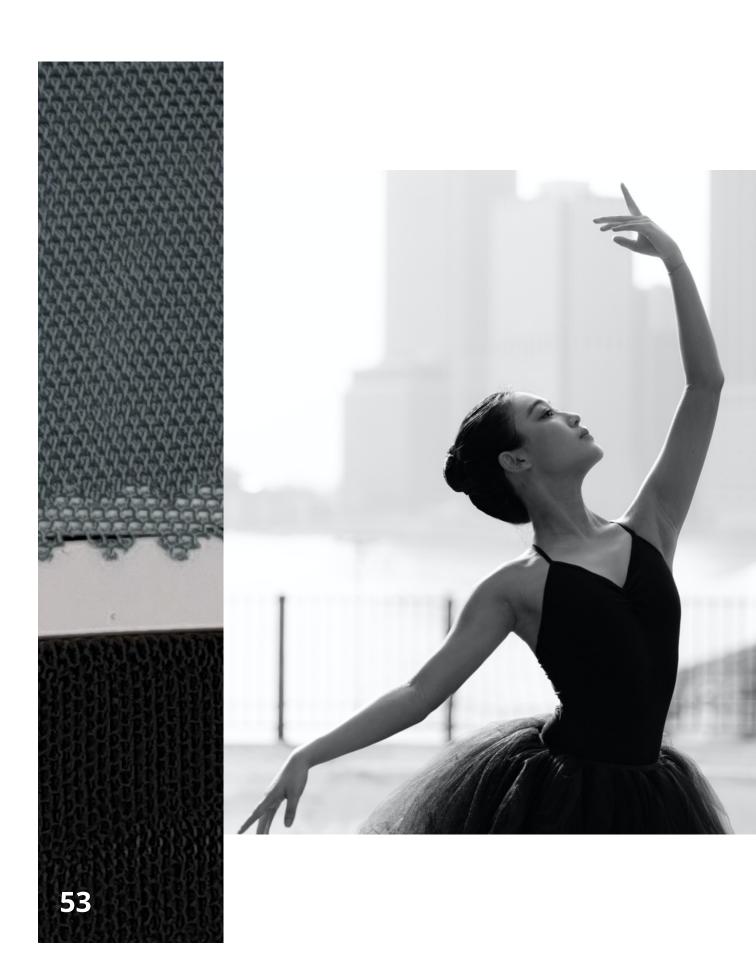

## **ART. 6435 ELASTIC COATED**

PL 100 % Width 140 CM

**DISCLAIMER:** Any color changes in the fabric are due to different light sources.

**DISCLAIMER:** Any color changes in the fabric are due to different light sources.