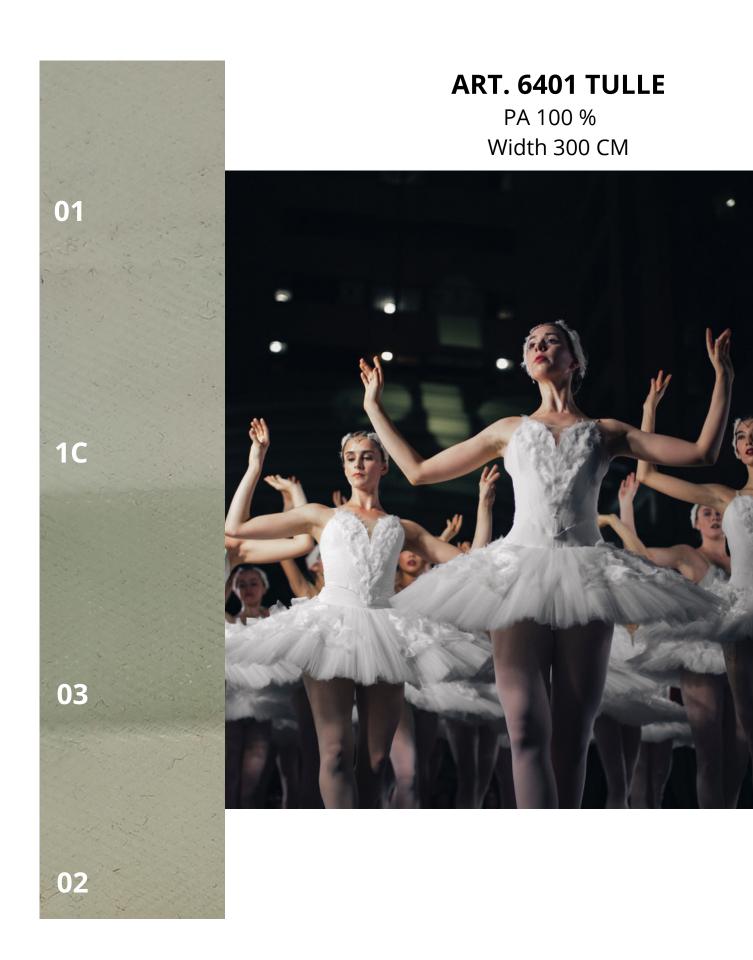

### ART. 2005 LYCRA

PA 80 % EA 20 % Width 150 CM

**DISCLAIMER:** Any color changes in the fabric are due to different light sources.

**DISCLAIMER:** Any color changes in the fabric are due to different light sources.

**DISCLAIMER:** Any color changes in the fabric are due to different light sources.

**DISCLAIMER:** Any color changes in the fabric are due to different light sources.

**DISCLAIMER:** Any color changes in the fabric are due to different light sources.