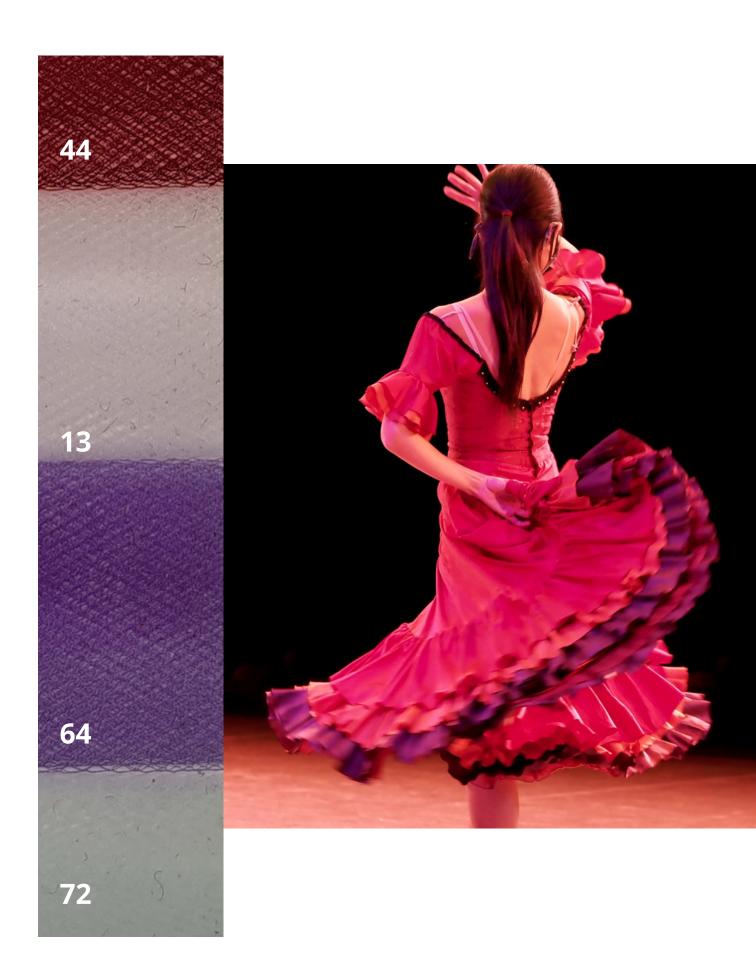

## **ART. 6435 ELASTIC COATED**

PL 100 % Width 140 CM

**DISCLAIMER:** Any color changes in the fabric are due to different light sources.

**DISCLAIMER:** Any color changes in the fabric are due to different light sources.