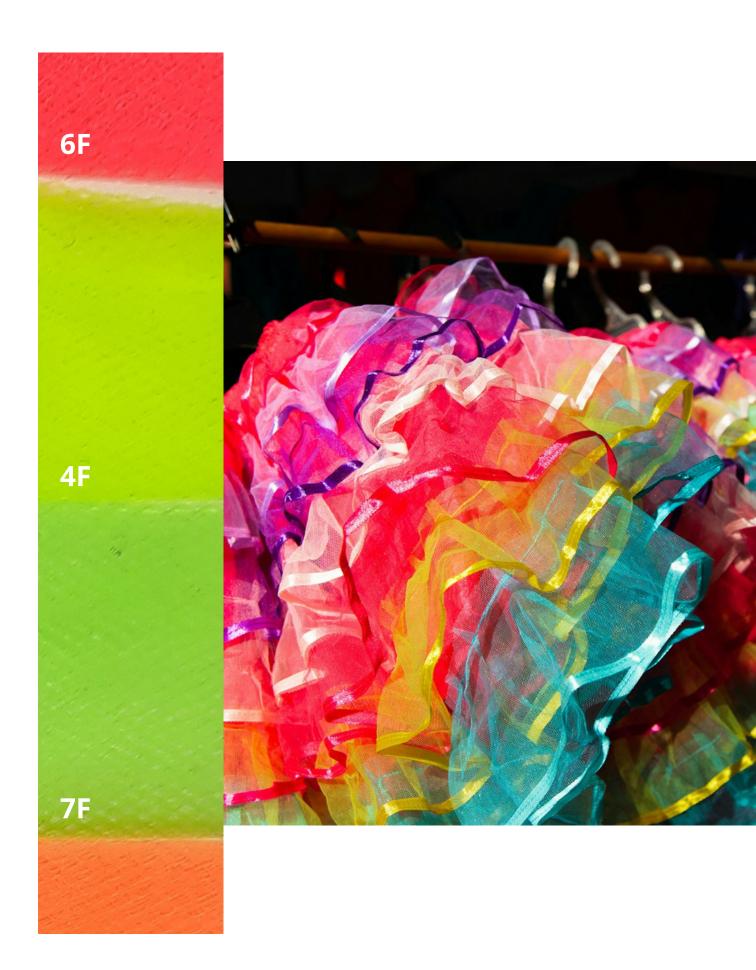

### **ART. 6440 ELASTIC PAILETTES**

PL 96 % SP 4 % Width 145 CM

**DISCLAIMER:** Any color changes in the fabric are due to different light sources.

COME AND DISCOVER THE BALLESIO WORLD.

LET YOURSELF BE
CARRIED AWAY BY THE
QUALITY OF OUR MADE
IN ITALY.