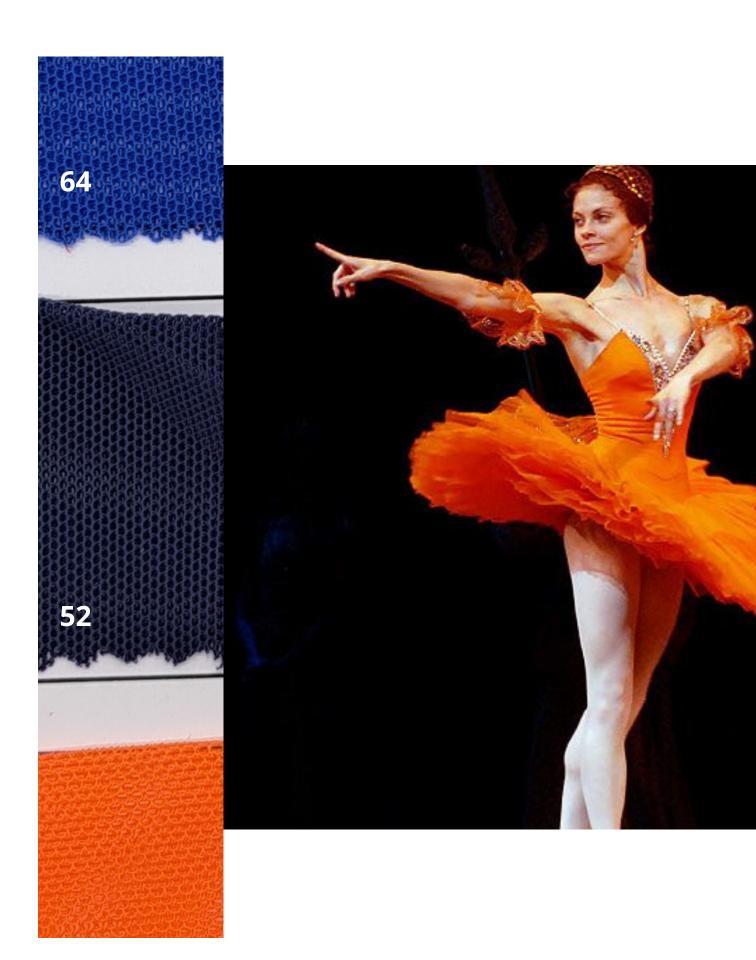

## **ART. 6435 ELASTIC COATED**

PL 100 % Width 140 CM

**DISCLAIMER:** Any color changes in the fabric are due to different light sources.

**DISCLAIMER:** Any color changes in the fabric are due to different light sources.