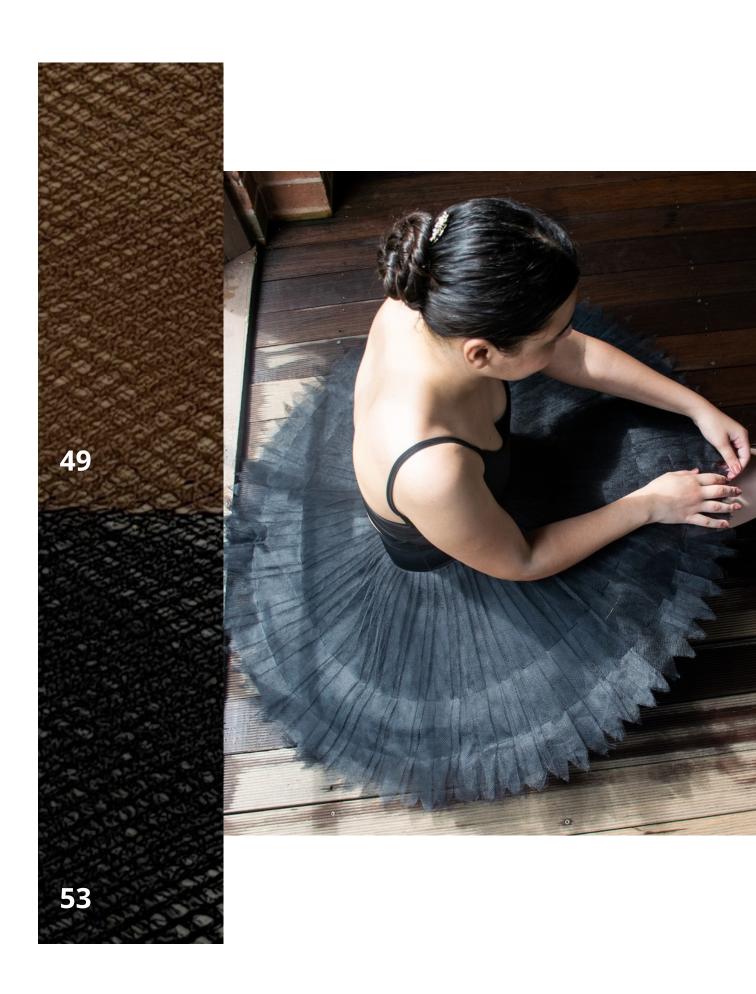

## **ART. 6435 ELASTIC COATED**

PL 100 % Width 140 CM

**DISCLAIMER:** Any color changes in the fabric are due to different light sources.

**DISCLAIMER:** Any color changes in the fabric are due to different light sources.