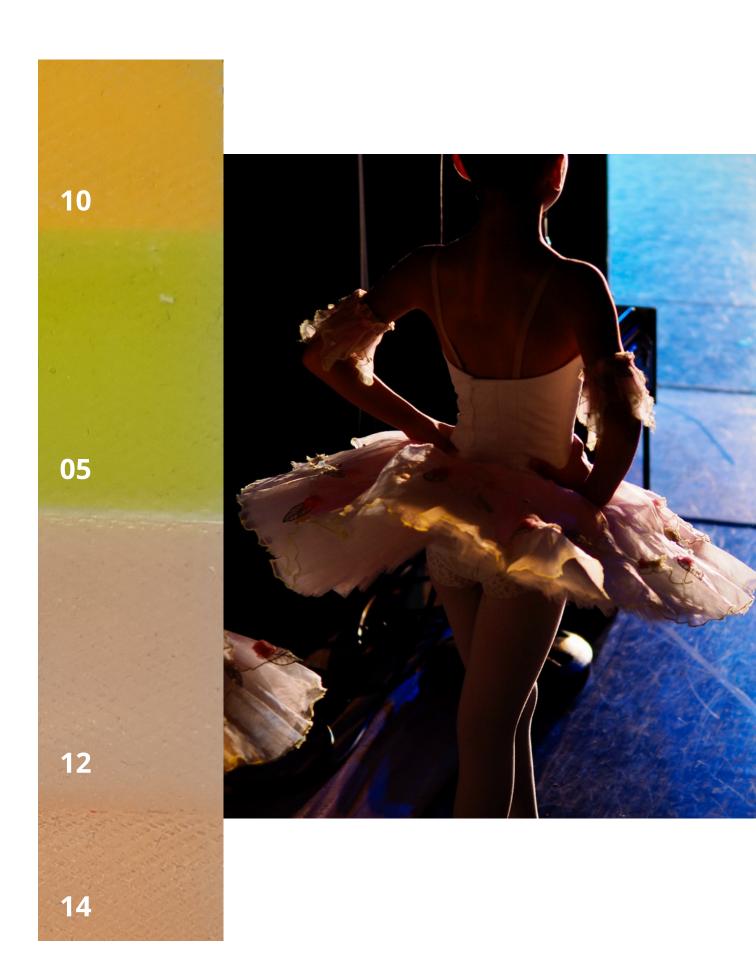

**DISCLAIMER:** Any color changes in the fabric are due to different light sources.

**DISCLAIMER:** Any color changes in the fabric are due to different light sources.

**DISCLAIMER:** Any color changes in the fabric are due to different light sources.