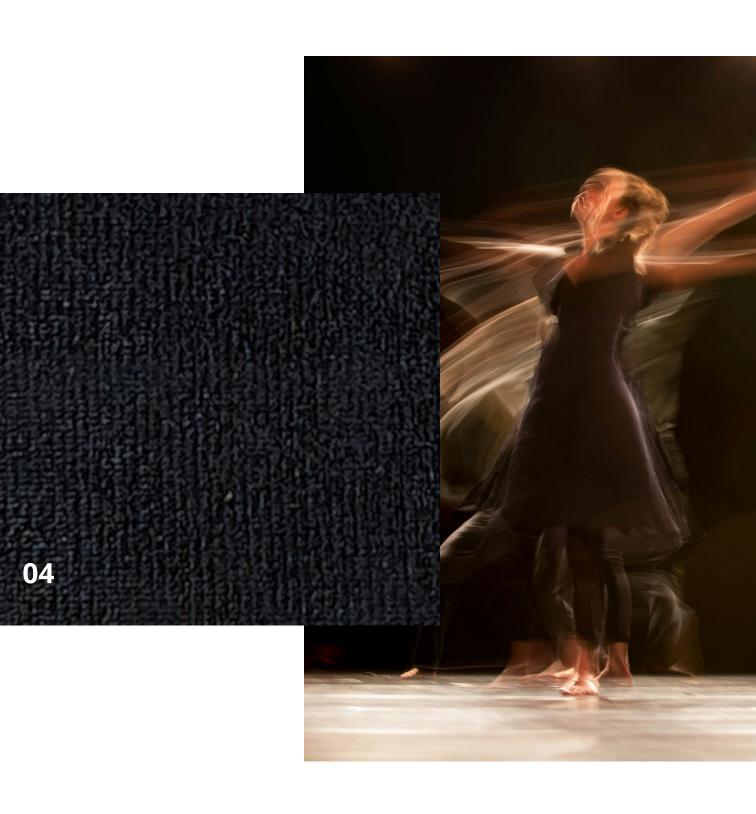

## **ART. 6435 ELASTIC COATED**

PL 100 % Width 140 CM

**DISCLAIMER:** Any color changes in the fabric are due to different light sources.

**DISCLAIMER:** Any color changes in the fabric are due to different light sources.