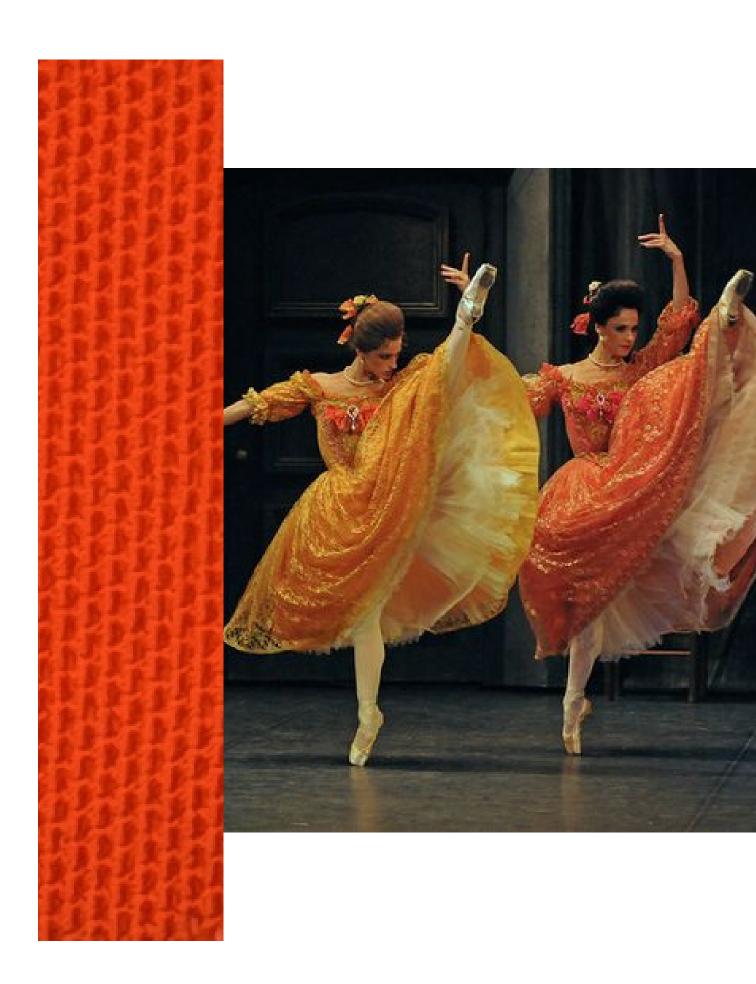

### **ART. 6440 ELASTIC PAILETTES**

PL 96 % SP 4 % Width 145 CM

**DISCLAIMER:** Any color changes in the fabric are due to different light sources.

COME AND DISCOVER THE BALLESIO WORLD.

LET YOURSELF BE
CARRIED AWAY BY THE
QUALITY OF OUR MADE
IN ITALY.